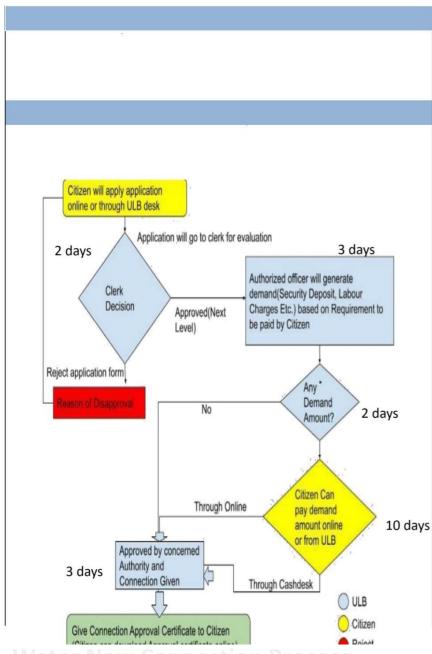

# **Water New Connection Process**

## **Application Procedure**

The applicant submits the online application along with the required documents through e-Nagarpalika portal. It will generate the Connection number and the workflow is submitted for approval.

Citizen/applicant can track application at any level, Once demand for new water connection is generated citizen/applicant can see the demand and can pay online

If application is rejected because of any reason applicant have to apply again, Citizen/applicant can also see the rejection remark.